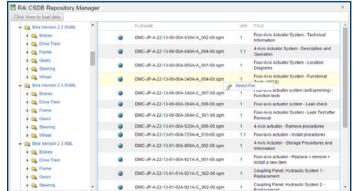

# **R4i CSDB Integration**

The R4i Task Manager includes direct integration into the R4i CSDB Server database, enabling data modules and illustrations to be linked to tasks for assignment.

#### R4i Task Manager has a robust ability to:

- Enable the Assign Task modules to be filtered by priority and assignment.
- Export the data to Microsoft Excel, Word and/or Adobe PDF.
- Support direct integration into the R4i CSDB.
- Link Data Modules and Illustrations to the created tasks.