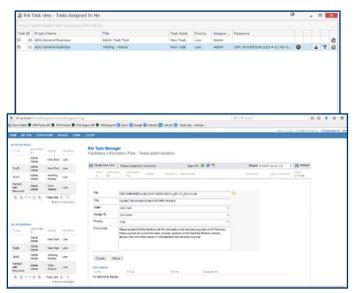

# **R4i Task Manager Server**

The browser based **R4i Task Manager** Console provides a clear view of task status and history. The R4i Task Manager brings flexibility, speed, tracking and reporting to multiple project tasks, ensuring one global view of all tasks.

# The Task View Plug-in

Users are seamlessly connected to the R4i Task Manager portal via the R4i Task View PC Plug-in for Windows 8 and 10. The Task View monitors the R4i Task Manager Server for new tasks and any status change to existing tasks.